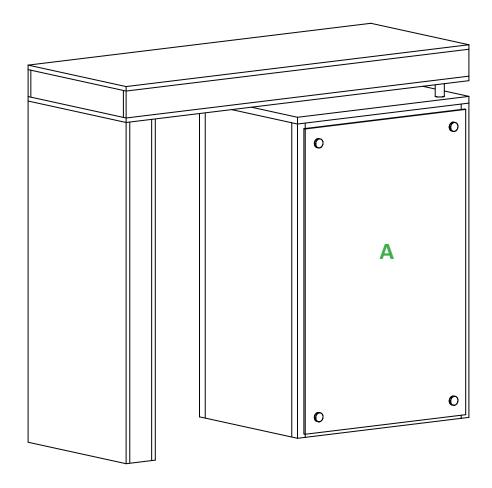

### **GRAPHIC SPECS**

| GRAPHIC A     | QTY. 1                 |
|---------------|------------------------|
| MATERIAL:     | ECO-BOARD              |
| TREATMENT:    | DIRECT PRINT STAND OFF |
| APPROX. SIZE: | 22.00"w x 34.00"h      |